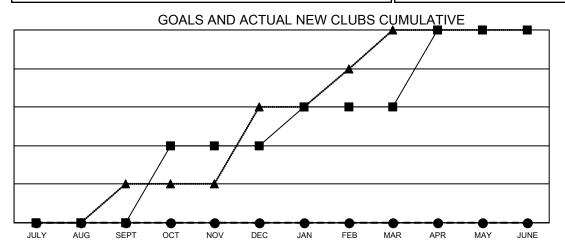

## Multiple District 21

Results as of: 8/31/2021 LOCATION: ARIZONA

| Clubs                 |               |           |               |  |  |
|-----------------------|---------------|-----------|---------------|--|--|
| RESULTS FOR 2021-2022 |               |           |               |  |  |
| QUARTER               | NEW CLUB GOAL | NEW CLUBS | DROPPED CLUBS |  |  |
| JULY/AUG/SEPT         | 0             | 0         | 1             |  |  |
| OCT/NOV/DEC           | 2             | 0         | 0             |  |  |
| JAN/FEB/MAR           | 1             | 0         | 0             |  |  |
| APR/MAY/JUNE          | 2             | 0         | 0             |  |  |

- CURRENT YEAR GOALS FOR NEW CLUBS
- ● CURRENT YEAR ACTUAL NEW CLUBS
- ▲ LAST YEAR ACTUAL NEW CLUBS