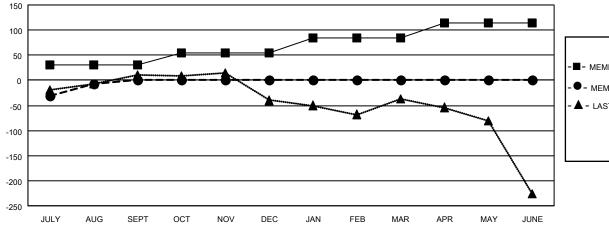

|                       | Me                        | embers                  |                                              |  |  |  |
|-----------------------|---------------------------|-------------------------|----------------------------------------------|--|--|--|
| RESULTS FOR 2021-2022 |                           |                         |                                              |  |  |  |
| QUARTER               | MEMBER GROWTH NET<br>GOAL | MEMBER GROWTH<br>ACTUAL | DROPPED MEMBERS ACTUAL (including transfers) |  |  |  |
| JULY/AUG/SE           | EPT 30                    | 86                      | 67                                           |  |  |  |
| OCT/NOV/DE            | C 25                      | 0                       | 0                                            |  |  |  |
| JAN/FEB/MAF           | R 30                      | 0                       | 0                                            |  |  |  |
| APR/MAY/JUI           | NE 30                     | 0                       | 0                                            |  |  |  |

## GOALS AND ACTUAL MEMBERS CUMULATIVE

| - | <b>MEMBER</b> | <b>GROWTH</b> | NET | GOAL |
|---|---------------|---------------|-----|------|
|   |               |               |     |      |

● - MEMBER GROWTH ACTUAL

▲ - LAST YEAR MEMBERSHIP ACTUAL

| DROPPED CLUBS: 1 |    | 25 CLUBS OF 108 ADDED 1 OR<br>MORE NEW MEMBERS | GENDER DISTRIBUTION             |                |
|------------------|----|------------------------------------------------|---------------------------------|----------------|
|                  |    |                                                | MALE                            | 1,396 (53.90%) |
|                  |    |                                                | FEMALE                          | 1,194 (46.10%) |
| DROPPED MEMBERS  |    |                                                | NON BINARY                      | 0 (0.00%)      |
| DECEASED         | 10 |                                                | PREFER NOT TO ANSWER            | 0 (0.00%)      |
| CLUB CANCELLED   | 0  |                                                | TOTAL FAMILY UNIT MEMBERS       | 687            |
| OTHER            | 57 | CLICK HERE FOR CUMULATIVE                      | TOTAL TAINILT GIVIT MEMBERG     | 001            |
| TOTAL            | 67 | MEMBERSHIP DATA                                | FAMILY MEMBERS PAYING HALF DUES |                |